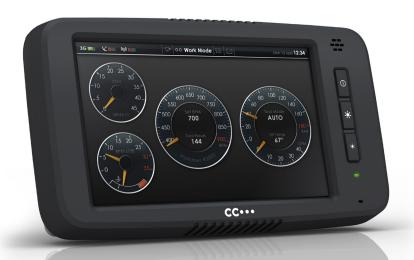

## **CCpilot**

## Getting started kit

| The starter kit inlaudes:                                 | STARTER KIT<br>CCPILOT XM | STARTER KIT<br>CCPILOT XA/XS |
|-----------------------------------------------------------|---------------------------|------------------------------|
| AC/DC SWITCHING ADAPTER                                   | •                         |                              |
| - POWER CABLE EU                                          | •                         | •                            |
| - POWER CABLE US                                          |                           | •                            |
| - CABLE CANOPEN                                           | •                         | •                            |
| - CABLE ETHERNET                                          |                           | •                            |
| - CABLE POWER                                             | •                         | •                            |
| - CABLE VIDEO                                             | •                         | •                            |
| - CABLE AUDIO                                             | •                         | •                            |
| - CABLE AUDIO OUT/RS232                                   |                           | •                            |
| - CABLE RS232                                             | •                         |                              |
| - CABLE USB                                               | •                         |                              |
| - CABLE I/O                                               | •                         | •                            |
| - TRANSPORT CASE FOR WHOLE KIT, INCLUDING CCPILOT DISPLAY | •                         | •                            |
| - VOUCHER FOR SOFTWARE TRAINING                           | •                         | •                            |
| - GETTING STARTED GUIDE                                   | •                         | •                            |
|                                                           |                           |                              |
| PRICE                                                     |                           |                              |
| - CCPILOT XM STARTER KIT Product No C000040-180           | 850 EUR*                  |                              |
| - CCPILOT XA/XS STARTER KIT Product No C000040-181        |                           | 750 EUR*                     |